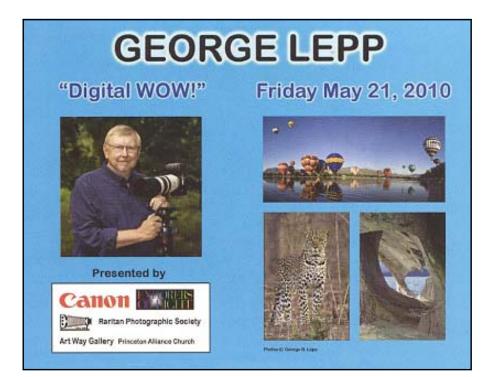

# GEORGE LEPP "Digital WOW!" Friday May 21, 2010

Presented by Canon for: Raritan Photographic Society and Art Way Gallery

Where: Art Way Gallery

Princeton Alliance Church 20 Schalks Crossing Road Plainsboro, NJ 08536 6:30- 7:30 PM Refreshments 7:30- 9:30 PM "Digital WOW!"